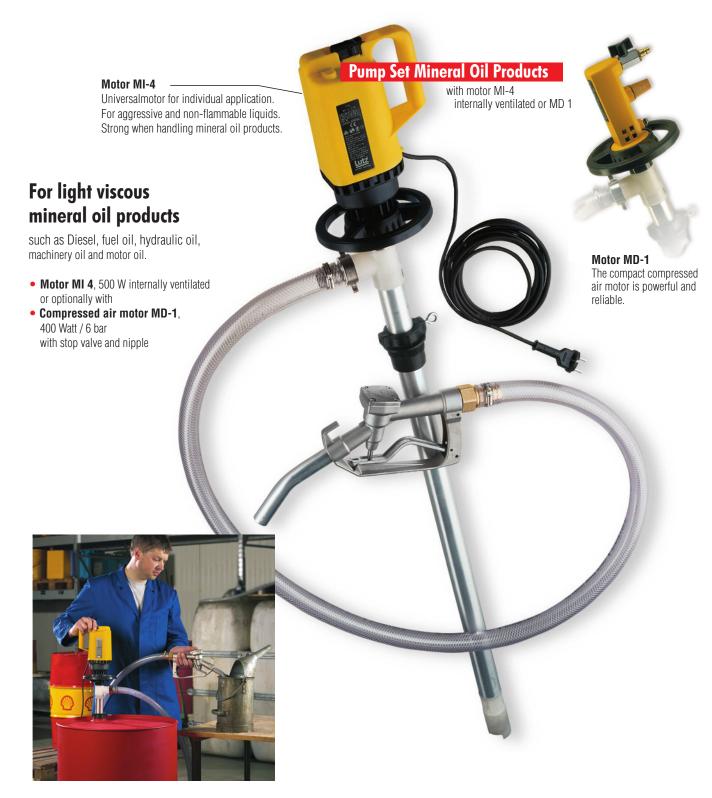

## More time for the essential things

6 Pump Set "Mineral Oil Products"

| For emptying drums and containers |            |         |           | Pump*<br>with MI-4 | Pump*<br>with MD-1 | Set<br>with MI-4 | Set<br>with MD-1 |
|-----------------------------------|------------|---------|-----------|--------------------|--------------------|------------------|------------------|
|                                   | lmm. depth | 1000 mm | Order No. | 0205-305           | 0205-315           | 0205-301         | 0205-311         |
|                                   | lmm. depth | 1200 mm | Order No. | 0205-306           | 0205-316           | 0205-302         | 0205-312         |

Pump Set: Motor MI-4 or MD-1, pump tube Alu 41-L-SL aluminium, 2,5 m PVC hose 1" and hose connections, hose clips, nozzle Alu, drum adapter PP

\*Motor, Pump Tube Alu, Hose Connection 1" (For high viscous oils suitable pump types are available in our general catalogue.)